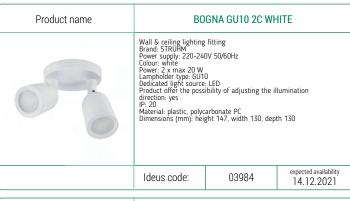

| Product name | BOGNA GU10 1C WHITE                                                                                                                                                                                                                                                                                                                  |       |                                     |  |  |
|--------------|--------------------------------------------------------------------------------------------------------------------------------------------------------------------------------------------------------------------------------------------------------------------------------------------------------------------------------------|-------|-------------------------------------|--|--|
|              | Wall & ceiling lighting fitting Brand: STRURM Power supply: 220-240V 50/60Hz Colour: white Power: max 20 W Lampholder type: GU10 Dedicated light source: LED Product offer the possibility of adjusting the illumination direction: yes IP: 20 Material: plastic, polycarbonate PC Dimensions (mm): height 147, width 120, depth 120 |       |                                     |  |  |
|              | Ideus code:                                                                                                                                                                                                                                                                                                                          | 03982 | expected availability<br>14.12.2021 |  |  |