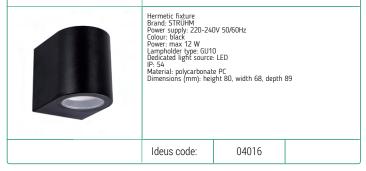

Hermetic fixture
Brand: STRÜHM
Power supply: 230V 50Hz
Colous: graphite
Power: 12 W
Dedicated light source: SMD LED, in set
Light colour: neutral white
Luminous flux: 102 Um
Luminous beam angle: 140°
Light source lifetime: 20000 h
Energy efficiency class Eti: F
IP: 54
Material: polycarbonate PC
Dimensions (mm): height 160, width 160, depth 100
Comments: driver included

Ideus code: 04014

**GAMP GU10 C BLACK** 

Product name

| Product name | BRUNO GU10 C BLACK                                                                                                                                                                                                                |       |                                     |  |  |
|--------------|-----------------------------------------------------------------------------------------------------------------------------------------------------------------------------------------------------------------------------------|-------|-------------------------------------|--|--|
|              | Hermetic fixture Brand: STRUHM Power supply: 220-240V 50/60Hz Colour: black Power: max 55 W Lampholder type: GU10 Dedicated light source: LED Ip: 54 Material: aluminium, glass Dimensions (mm): height 158, width 100, depth 100 |       |                                     |  |  |
|              | Ideus code:                                                                                                                                                                                                                       | 04004 | expected availability<br>29.11.2021 |  |  |