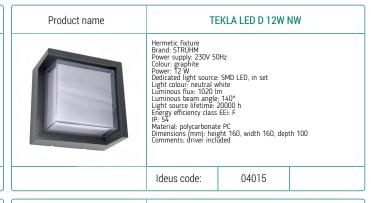

Hermetic fixture
Brand: STRÜHM
Power supply: 230V 50Hz
Colous: graphite
Power: 12 W
Dedicated light source: SMD LED, in set
Light colour: neutral white
Luminous flux: 102 Um
Luminous beam angle: 140°
Light source lifetime: 20000 h
Energy efficiency class Eti: F
IP: 54
Material: polycarbonate PC
Dimensions (mm): height 160, width 160, depth 100
Comments: driver included

Ideus code: 04014

**GAMP GU10 C BLACK** 

Product name

| Product name | BRUNO GU10 C BLACK                                                                                                                                                                                                                |       |                                     |  |  |
|--------------|-----------------------------------------------------------------------------------------------------------------------------------------------------------------------------------------------------------------------------------|-------|-------------------------------------|--|--|
|              | Hermetic fixture Brand: STRUHM Power supply: 220-240V 50/60Hz Colour: black Power: max 55 W Lampholder type: GU10 Dedicated light source: LED Ip: 54 Material: aluminium, glass Dimensions (mm): height 158, width 100, depth 100 |       |                                     |  |  |
|              | Ideus code:                                                                                                                                                                                                                       | 04004 | expected availability<br>29.11.2021 |  |  |