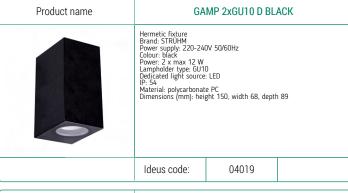

Ideus code: 04014

**GAMP GU10 C BLACK** 

Product name

| Product name | BRUNO GU10 C BLACK                                                                                                                                                                                                                |       |                                     |  |  |
|--------------|-----------------------------------------------------------------------------------------------------------------------------------------------------------------------------------------------------------------------------------|-------|-------------------------------------|--|--|
|              | Hermetic fixture Brand: STRUHM Power supply: 220-240V 50/60Hz Colour: black Power: max 55 W Lampholder type: GU10 Dedicated light source: LED Ip: 54 Material: aluminium, glass Dimensions (mm): height 158, width 100, depth 100 |       |                                     |  |  |
|              | Ideus code:                                                                                                                                                                                                                       | 04004 | expected availability<br>29.11.2021 |  |  |