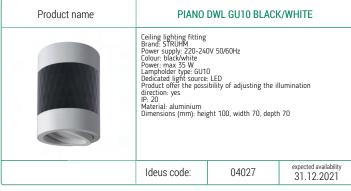

|       | Decorative fitting Brand: STRUHM Power supply: 220-240V 50/60Hz Colour: black Power: max 55 W Lampholder type: GU10 Dedicated light source: LED or/off switch; yes Product offer the possibility of adjusting the illumination direction: yes IP: 20 Material: aluminum alloy cast, acrylic glass Dimensions (mm): height 141, width 61, depth 85 |                                                                                                                                                                                                                               |                                                                                                                  |      |

Ideus code:

03998

Ideus code:

03997















| Luminous beam angle<br>Light source lifetime: :<br>Energy efficiency class<br>IP: 44 interiors only | DHz<br>: SMD LED, in set<br>vite/neutral white/cold w<br>440 Im<br>: 160°<br>30000 h |                                  |
|-----------------------------------------------------------------------------------------------------|--------------------------------------------------------------------------------------|----------------------------------|
| Ideus code:                                                                                         | 04010                                                                                | expected availability 02.01.2022 |
|                                                                                                     |