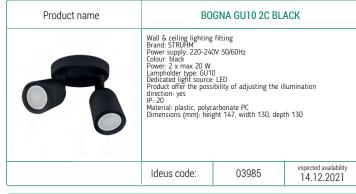

| Product name | BOGNA GU10 1C BLACK                                                                                                                                                                                                                                                                                                                  |       |                                     |  |  |
|--------------|--------------------------------------------------------------------------------------------------------------------------------------------------------------------------------------------------------------------------------------------------------------------------------------------------------------------------------------|-------|-------------------------------------|--|--|
|              | Wall & ceiling lighting fitting Brand: STRUHM Power supply: 220-240V 50/60Hz Colour: black Power: may 20 W Lampholder type: 6U10 Dedicated light source: LED Product offer the possibility of adjusting the illumination direction: yes IP: 20 Material: plastic, polycarbonate PC Dimensions (mm): height 147, width 120, depth 120 |       |                                     |  |  |
|              | Ideus code:                                                                                                                                                                                                                                                                                                                          | 03983 | expected availability<br>14.12.2021 |  |  |
|              |                                                                                                                                                                                                                                                                                                                                      |       |                                     |  |  |