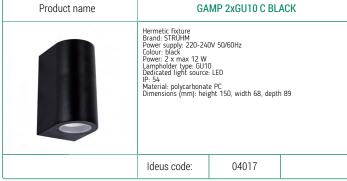

Ideus code: 04014

**GAMP GU10 C BLACK** 

Product name

| Product name | BRUNO GU10 C BLACK                                                                                                                                                                                                                |       |                                     |  |  |
|--------------|-----------------------------------------------------------------------------------------------------------------------------------------------------------------------------------------------------------------------------------|-------|-------------------------------------|--|--|
|              | Hermetic fixture Brand: STRUHM Power supply: 220-240V 50/60Hz Colour: black Power: max 55 W Lampholder type: GU10 Dedicated light source: LED Ip: 54 Material: aluminium, glass Dimensions (mm): height 158, width 100, depth 100 |       |                                     |  |  |
|              | Ideus code:                                                                                                                                                                                                                       | 04004 | expected availability<br>29.11.2021 |  |  |