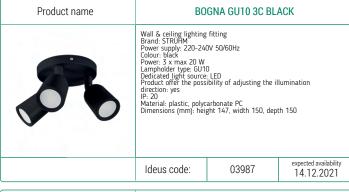

|              | Ideus code:                                                                                                                                                                                                                                                                                                                          | 03983 | expected availability<br>14.12.2021 |  |  |
|              |                                                                                                                                                                                                                                                                                                                                      |       |                                     |  |  |









| Product name | BOA LED WHITE RGB                                                                                                                                                                                                                                                                                                                                                                                                               |       |                       |  |
|--------------|------------------------------------------------------------------------------------------------------------------------------------------------------------------------------------------------------------------------------------------------------------------------------------------------------------------------