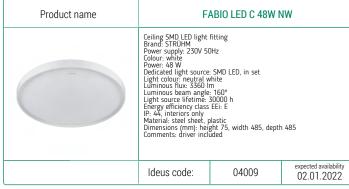

| Ceiling SMD LED light                                                                                                                                                                                                                                                                                                                                                                                                                                                                                      | 5     |                                  |  |  |  |
|------------------------------------------------------------------------------------------------------------------------------------------------------------------------------------------------------------------------------------------------------------------------------------------------------------------------------------------------------------------------------------------------------------------------------------------------------------------------------------------------------------|-------|----------------------------------|--|--|--|
| Ceiling SMD LED light fitting Brand: STRÜHM Power supply: 230V 50Hz Colour: silver Power: max 48 W Dedicated light source: SMD LED, in set Light colour: warm white/neutral white/cold white Luminous flux: max 2880 Im Luminous beam angle: 160° Light source lifetime: 3000 h Energy efficiency class EE: E IP: 44, interiors only Material: steel sheet, plastic Dimensions (mm): height 90, width 510, depth 510 Comments: driver included; brightness and white light adjustable by remote controller |       |                                  |  |  |  |
| Ideus code:                                                                                                                                                                                                                                                                                                                                                                                                                                                                                                | 04012 | expected availability 02.01.2022 |  |  |  |