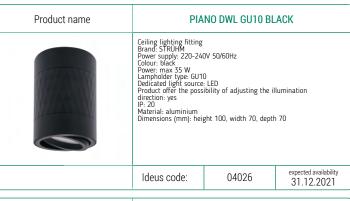

| Product name | BOGNA GU10 1C BLACK                                                                                                                                                                                                                                                                                                                  |       |                                     |  |  |
|--------------|--------------------------------------------------------------------------------------------------------------------------------------------------------------------------------------------------------------------------------------------------------------------------------------------------------------------------------------|-------|-------------------------------------|--|--|
|              | Wall & ceiling lighting fitting Brand: STRUHM Power supply: 220-240V 50/60Hz Colour: black Power: may 20 W Lampholder type: 6U10 Dedicated light source: LED Product offer the possibility of adjusting the illumination direction: yes IP: 20 Material: plastic, polycarbonate PC Dimensions (mm): height 147, width 120, depth 120 |       |                                     |  |  |
|              | Ideus code:                                                                                                                                                                                                                                                                                                                          | 03983 | expected availability<br>14.12.2021 |  |  |
|              |                                                                                                                                                                                                                                                                                                                                      |       |                                     |  |  |