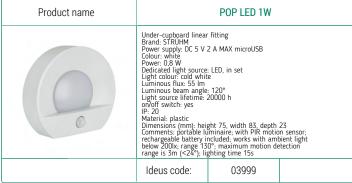

## Lighting New products Catalog supplement 2021/1

STRÜHM

| Product name | ZUI                                                                                                                                                                                                                                                                                                                                                 | LA DWL GU10 WH                                                                                         | HITE  | Product name                                                                                                                                                                                                                                                                                                                                      | ZU                                                                                                                                                                                                                            | LA DWL GU10 BL                                                                                                   | ACK  |
|--------------|-----------------------------------------------------------------------------------------------------------------------------------------------------------------------------------------------------------------------------------------------------------------------------------------------------------------------------------------------------|--------------------------------------------------------------------------------------------------------|-------|---------------------------------------------------------------------------------------------------------------------------------------------------------------------------------------------------------------------------------------------------------------------------------------------------------------------------------------------------|-------------------------------------------------------------------------------------------------------------------------------------------------------------------------------------------------------------------------------|------------------------------------------------------------------------------------------------------------------|------|
|              | Ceiling lighting fitting<br>Brand: STRUHM<br>Power supply: 220-24C<br>Colour: white<br>Power: max 35<br>Lampholder type: GU1C<br>Dedicated light source:<br>IP: 20<br>Material: aluminium al<br>Dimensions (mm): heig                                                                                                                               | OV 50/60Hz<br>O<br>LED<br>Iloy cast, acrylic glass<br>ght 100, width 55, depth                         | n 55  |                                                                                                                                                                                                                                                                                                                                                   | Ceiling lighting fitting<br>Brand: STRUHM<br>Power supply: 220-24<br>Colour: black<br>Power: max 35 W<br>Lampholder type: GU1<br>Dedicated light source<br>IP: 20<br>Material: aluminium a<br>Dimensions (mm): hei            | 0V 50/60Hz<br>0<br>: LED<br>Iloy cast, acrylic glass<br>ght 100, width 55, depth                                 | า 55 |
|              | Ideus code:                                                                                                                                                                                                                                                                                                                                         | 03989                                                                                                  |       |                                                                                                                                                                                                                                                                                                                                                   | Ideus code:                                                                                                                                                                                                                   | 03990                                                                                                            |      |
| Product name | ZU                                                                                                                                                                                                                                                                                                                                                  | LA TRA GU10 WH                                                                                         | HITE  | Product name                                                                                                                                                                                                                                                                                                                                      | ZU                                                                                                                                                                                                                            | LA TRA GU10 BL                                                                                                   | ACK  |
|              | Track lighting fitting<br>Brand: STRUHM<br>Power supply: 220-24C<br>Colour: white<br>Power: max 35 W<br>Lampholder type: GU1C<br>Dedicated light source:<br>Product offer the possi<br>direction: yes<br>IP: 20<br>Material: aluminium al<br>Dimensions (mm): heig                                                                                  | OV 50/60Hz  LED bility of adjusting the il lloy cast, acrylic glass tht 180, width 55, depth           |       |                                                                                                                                                                                                                                                                                                                                                   | IP: 20                                                                                                                                                                                                                        | 0V 50/60Hz<br>0<br>: LED<br>ibility of adjusting the il<br>Illoy cast, acrylic glass<br>ght 180, width 55, depth |      |
|              | Ideus code:                                                                                                                                                                                                                                                                                                                                         | 03991                                                                                                  |       |                                                                                                                                                                                                                                                                                                                                                   | Ideus code:                                                                                                                                                                                                                   | 03992                                                                                                            |      |
| Product name | ZUL                                                                                                                                                                                                                                                                                                                                                 | A TRA 20 GU10 W                                                                                        | /HITE | Product name                                                                                                                                                                                                                                                                                                                                      | ZUL                                                                                                                                                                                                                           | A TRA 20 GU10 B                                                                                                  | LACK |
|              | Track lighting fitting Brands STRUHM Power supply: 220-24C Colour: white: Power: max 35 W Lampholder type: Gutte light source: Placificated light source: Material: aluminium al Dimensions (mm): heig Comments: power cabi                                                                                                                         | IV 50/60Hz<br>IED<br>LED<br>loy cast, acrylic glass<br>tht 200, width 55, depth<br>e 100 cm long       | n 55  |                                                                                                                                                                                                                                                                                                                                                   | Track lighting fitting<br>Brand: STRUHM<br>Power supply: 220-24<br>Colours biak.<br>Power: max 35 W<br>Lampholder type: GU1<br>Delicated light source<br>Material: aluminium a<br>Dimensions (mm): hei<br>Comments: power cab | 0V 50/60Hz<br>0<br>: LED<br>Iloy cast, acrylic glass<br>ght 200, width 55, depth<br>le 100 cm long               | n 55 |
|              | Ideus code:                                                                                                                                                                                                                                                                                                                                         | 03993                                                                                                  |       |                                                                                                                                                                                                                                                                                                                                                   | Ideus code:                                                                                                                                                                                                                   | 03994                                                                                                            |      |
| Product name | ZU                                                                                                                                                                                                                                                                                                                                                  | LA SPT GU10 WH                                                                                         | HITE  | Product name                                                                                                                                                                                                                                                                                                                                      | ZU                                                                                                                                                                                                                            | ILA SPT GU10 BL                                                                                                  | ACK  |
|              | IP: 20                                                                                                                                                                                                                                                                                                                                              | fitting  IV 50/60Hz  LED  bility of adjusting the il  lloy cast, acrylic glass th 165, width 60, depth |       |                                                                                                                                                                                                                                                                                                                                                   | IP: 20                                                                                                                                                                                                                        | fitting  OV 50/60Hz  : LED ibility of adjusting the il  lloy cast, acrylic glass ght 165, width 60, depth        |      |
|              | Ideus code:                                                                                                                                                                                                                                                                                                                                         | 03995                                                                                                  |       |                                                                                                                                                                                                                                                                                                                                                   | Ideus code:                                                                                                                                                                                                                   | 03996                                                                                                            |      |
| Product name | ZU                                                                                                                                                                                                                                                                                                                                                  | LA WLL GU10 WH                                                                                         | HITE  | Product name                                                                                                                                                                                                                                                                                                                                      | ZU                                                                                                                                                                                                                            | LA WLL GU10 BL                                                                                                   | ACK  |
|              | Decorative fitting Brand: STRUHM Power supply: 220-240V 50/60Hz Colour: white Power: max 35 W Lampholder type: GU10 Declicated light source: LED on/off switch: yes Product offer the possibility of adjusting the illumination direction: yes IP: 20 Material: aluminium alloy cast, acrylic glass Dimensions (mm): height 141, width 61, depth 85 |                                                                                                        |       | Decorative fitting Brand: STRUHM Power supply: 220-240V 50/60Hz Colour: black Power: max 55 W Lampholder type: GU10 Dedicated light source: LED or/off switch; yes Product offer the possibility of adjusting the illumination direction: yes IP: 20 Material: aluminum alloy cast, acrylic glass Dimensions (mm): height 141, width 61, depth 85 |                                                                                                                                                                                                                               |                                                                                                                  |      |