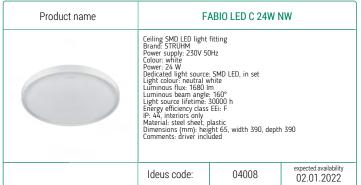

| Ceiling SMD LED light                                                                                                                                                                                                                                                                                                                                                                                                                                                                                      | 5     |                                  |  |  |  |
|------------------------------------------------------------------------------------------------------------------------------------------------------------------------------------------------------------------------------------------------------------------------------------------------------------------------------------------------------------------------------------------------------------------------------------------------------------------------------------------------------------|-------|----------------------------------|--|--|--|
| Ceiling SMD LED light fitting Brand: STRÜHM Power supply: 230V 50Hz Colour: silver Power: max 48 W Dedicated light source: SMD LED, in set Light colour: warm white/neutral white/cold white Luminous flux: max 2880 Im Luminous beam angle: 160° Light source lifetime: 3000 h Energy efficiency class EE: E IP: 44, interiors only Material: steel sheet, plastic Dimensions (mm): height 90, width 510, depth 510 Comments: driver included; brightness and white light adjustable by remote controller |       |                                  |  |  |  |
| Ideus code:                                                                                                                                                                                                                                                                                                                                                                                                                                                                                                | 04012 | expected availability 02.01.2022 |  |  |  |