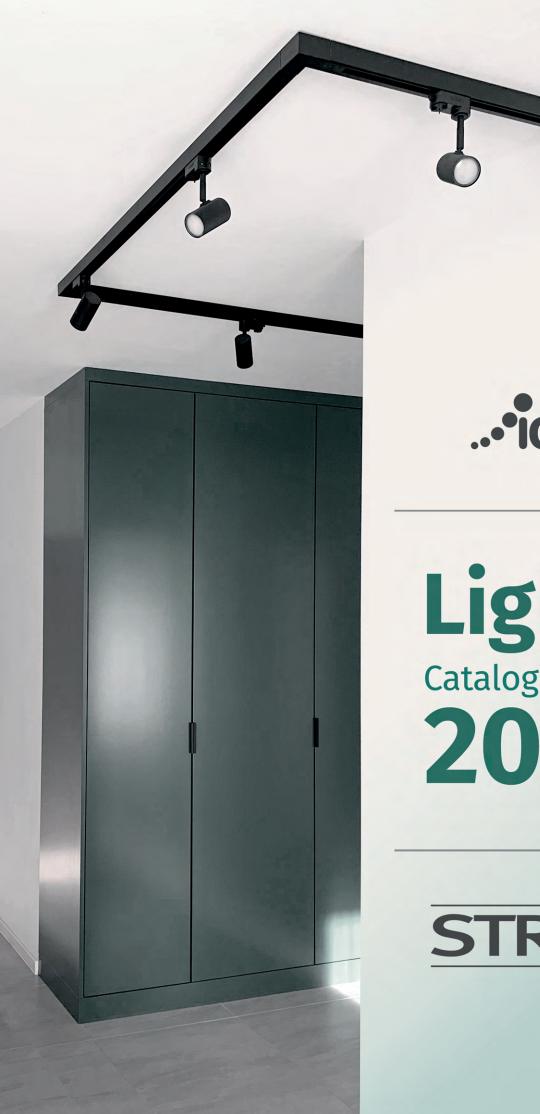

## Lighting New products Catalog supplement 2021/1

STRÜHM

| Product name | ZUI                                                                                                                                                                                                                                                                                                                                                 | LA DWL GU10 WH                                                                                         | HITE  | Product name                                                                                                                                                                                                                                                                                                                                      | ZU                                                                                                                                                                                                                            | LA DWL GU10 BL                                                                                                   | ACK  |
|--------------|-----------------------------------------------------------------------------------------------------------------------------------------------------------------------------------------------------------------------------------------------------------------------------------------------------------------------------------------------------|--------------------------------------------------------------------------------------------------------|-------|---------------------------------------------------------------------------------------------------------------------------------------------------------------------------------------------------------------------------------------------------------------------------------------------------------------------------------------------------|-------------------------------------------------------------------------------------------------------------------------------------------------------------------------------------------------------------------------------|------------------------------------------------------------------------------------------------------------------|------|
|              | Ceiling lighting fitting<br>Brand: STRUHM<br>Power supply: 220-24C<br>Colour: white<br>Power: max 35<br>Lampholder type: GU1C<br>Dedicated light source:<br>IP: 20<br>Material: aluminium al<br>Dimensions (mm): heig                                                                                                                               | OV 50/60Hz<br>O<br>LED<br>Iloy cast, acrylic glass<br>ght 100, width 55, depth                         | n 55  |                                                                                                                                                                                                                                                                                                                                                   | Ceiling lighting fitting<br>Brand: STRUHM<br>Power supply: 220-24<br>Colour: black<br>Power: max 35 W<br>Lampholder type: GU1<br>Dedicated light source<br>IP: 20<br>Material: aluminium a<br>Dimensions (mm): hei            | 0V 50/60Hz<br>0<br>: LED<br>Iloy cast, acrylic glass<br>ght 100, width 55, depth                                 | า 55 |
|              | Ideus code:                                                                                                                                                                                                                                                                                                                                         | 03989                                                                                                  |       |                                                                                                                                                                                                                                                                                                                                                   | Ideus code:                                                                                                                                                                                                                   | 03990                                                                                                            |      |
| Product name | ZU                                                                                                                                                                                                                                                                                                                                                  | LA TRA GU10 WH                                                                                         | HITE  | Product name                                                                                                                                                                                                                                                                                                                                      | ZU                                                                                                                                                                                                                            | LA TRA GU10 BL                                                                                                   | ACK  |
|              | Track lighting fitting<br>Brand: STRUHM<br>Power supply: 220-24C<br>Colour: white<br>Power: max 35 W<br>Lampholder type: GU1C<br>Dedicated light source:<br>Product offer the possi<br>direction: yes<br>IP: 20<br>Material: aluminium al<br>Dimensions (mm): heig                                                                                  | OV 50/60Hz  LED bility of adjusting the il lloy cast, acrylic glass tht 180, width 55, depth           |       |                                                                                                                                                                                                                                                                                                                                                   | IP: 20                                                                                                                                                                                                                        | 0V 50/60Hz<br>0<br>: LED<br>ibility of adjusting the il<br>Illoy cast, acrylic glass<br>ght 180, width 55, depth |      |
|              | Ideus code:                                                                                                                                                                                                                                                                                                                                         | 03991                                                                                                  |       |                                                                                                                                                                                                                                                                                                                                                   | Ideus code:                                                                                                                                                                                                                   | 03992                                                                                                            |      |
| Product name | ZUL                                                                                                                                                                                                                                                                                                                                                 | A TRA 20 GU10 W                                                                                        | /HITE | Product name                                                                                                                                                                                                                                                                                                                                      | ZUL                                                                                                                                                                                                                           | A TRA 20 GU10 B                                                                                                  | LACK |
|              | Track lighting fitting Brands STRUHM Power supply: 220-24C Colour: white: Power: max 35 W Lampholder type: Gutte light source: Placificated light source: Material: aluminium al Dimensions (mm): heig Comments: power cabi                                                                                                                         | IV 50/60Hz<br>IED<br>LED<br>loy cast, acrylic glass<br>tht 200, width 55, depth<br>e 100 cm long       | n 55  |                                                                                                                                                                                                                                                                                                                                                   | Track lighting fitting<br>Brand: STRUHM<br>Power supply: 220-24<br>Colours biak.<br>Power: max 35 W<br>Lampholder type: GU1<br>Delicated light source<br>Material: aluminium a<br>Dimensions (mm): hei<br>Comments: power cab | 0V 50/60Hz<br>0<br>: LED<br>Iloy cast, acrylic glass<br>ght 200, width 55, depth<br>le 100 cm long               | n 55 |
|              | Ideus code:                                                                                                                                                                                                                                                                                                                                         | 03993                                                                                                  |       |                                                                                                                                                                                                                                                                                                                                                   | Ideus code:                                                                                                                                                                                                                   | 03994                                                                                                            |      |
| Product name | ZU                                                                                                                                                                                                                                                                                                                                                  | LA SPT GU10 WH                                                                                         | HITE  | Product name                                                                                                                                                                                                                                                                                                                                      | ZU                                                                                                                                                                                                                            | ILA SPT GU10 BL                                                                                                  | ACK  |
|              | IP: 20                                                                                                                                                                                                                                                                                                                                              | fitting  IV 50/60Hz  LED  bility of adjusting the il  lloy cast, acrylic glass th 165, width 60, depth |       |                                                                                                                                                                                                                                                                                                                                                   | IP: 20                                                                                                                                                                                                                        | fitting  OV 50/60Hz  : LED ibility of adjusting the il  lloy cast, acrylic glass ght 165, width 60, depth        |      |
|              | Ideus code:                                                                                                                                                                                                                                                                                                                                         | 03995                                                                                                  |       |                                                                                                                                                                                                                                                                                                                                                   | Ideus code:                                                                                                                                                                                                                   | 03996                                                                                                            |      |
| Product name | ZU                                                                                                                                                                                                                                                                                                                                                  | LA WLL GU10 WH                                                                                         | HITE  | Product name                                                                                                                                                                                                                                                                                                                                      | ZU                                                                                                                                                                                                                            | LA WLL GU10 BL                                                                                                   | ACK  |
|              | Decorative fitting Brand: STRUHM Power supply: 220-240V 50/60Hz Colour: white Power: max 35 W Lampholder type: GU10 Declicated light source: LED on/off switch: yes Product offer the possibility of adjusting the illumination direction: yes IP: 20 Material: aluminium alloy cast, acrylic glass Dimensions (mm): height 141, width 61, depth 85 |                                                                                                        |       | Decorative fitting Brand: STRUHM Power supply: 220-240V 50/60Hz Colour: black Power: max 55 W Lampholder type: GU10 Dedicated light source: LED or/off switch; yes Product offer the possibility of adjusting the illumination direction: yes IP: 20 Material: aluminum alloy cast, acrylic glass Dimensions (mm): height 141, width 61, depth 85 |                                                                                                                                                                                                                               |                                                                                                                  |      |