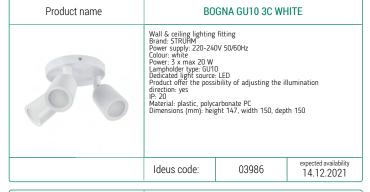

|
|              | Ideus code:                                                                                                                                                                                                                                                                                                                          | 03983 | expected availability<br>14.12.2021 |  |  |
|              |                                                                                                                                                                                                                                                                                                                                      |       |                                     |  |  |









| Product name | BOA LED WHITE RGB                                                                                                                                                                                                                                                                                                                                                                                                               |       |                       |  |
|--------------|----------------------------------------------------------------------------------------------------------------------------------------------------------------------------------------------------------------------------------------------------------------------------------------------------------------------