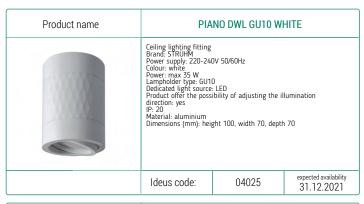

| Product name | BOGNA GU10 1C WHITE                                                                                                                                                                                                                                                                                                                  |       |                                     |  |  |
|--------------|--------------------------------------------------------------------------------------------------------------------------------------------------------------------------------------------------------------------------------------------------------------------------------------------------------------------------------------|-------|-------------------------------------|--|--|
|              | Wall & ceiling lighting fitting Brand: STRURM Power supply: 220-240V 50/60Hz Colour: white Power: max 20 W Lampholder type: GU10 Dedicated light source: LED Product offer the possibility of adjusting the illumination direction: yes IP: 20 Material: plastic, polycarbonate PC Dimensions (mm): height 147, width 120, depth 120 |       |                                     |  |  |
|              | Ideus code:                                                                                                                                                                                                                                                                                                                          | 03982 | expected availability<br>14.12.2021 |  |  |