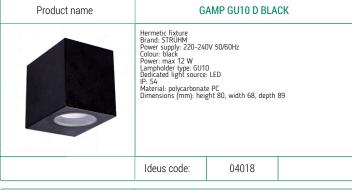

Ideus code: 04014

**GAMP GU10 C BLACK** 

Product name

| Product name | BRUNO GU10 C BLACK                                                                                                                                                                                                                |       |                                     |  |  |
|--------------|-----------------------------------------------------------------------------------------------------------------------------------------------------------------------------------------------------------------------------------|-------|-------------------------------------|--|--|
|              | Hermetic fixture Brand: STRUHM Power supply: 220-240V 50/60Hz Colour: black Power: max 55 W Lampholder type: GU10 Dedicated light source: LED Ip: 54 Material: aluminium, glass Dimensions (mm): height 158, width 100, depth 100 |       |                                     |  |  |
|              | Ideus code:                                                                                                                                                                                                                       | 04004 | expected availability<br>29.11.2021 |  |  |